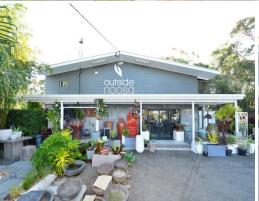

### **Prominent Corner - Incentives Available**

This property is positioned at one of Eumundi Road's key intersections, diagonally across from Bunnings and in the busy Rene Street industrial precinct.

- + 526sq m (approx) showroom warehouse
- + Includes two sunlit showroom areas + substantial warehouse
- + Landscaped 1,012sq m site (approx)
- + Separate amenities and air-conditioned office
- + Off-street parking

Industrial FOR LEASE

526sqm