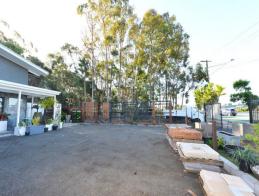

### **Prominent Corner - Incentives Available**

This property is positioned at one of Eumundi Road's key intersections, diagonally across from Bunnings and in the busy Rene Street industrial precinct.

- + 526sq m (approx) showroom warehouse
- + Includes two sunlit showroom areas + substantial warehouse
- + Landscaped 1,012sq m site (approx)
- + Separate amenities and air-conditioned office
- + Off-street parking