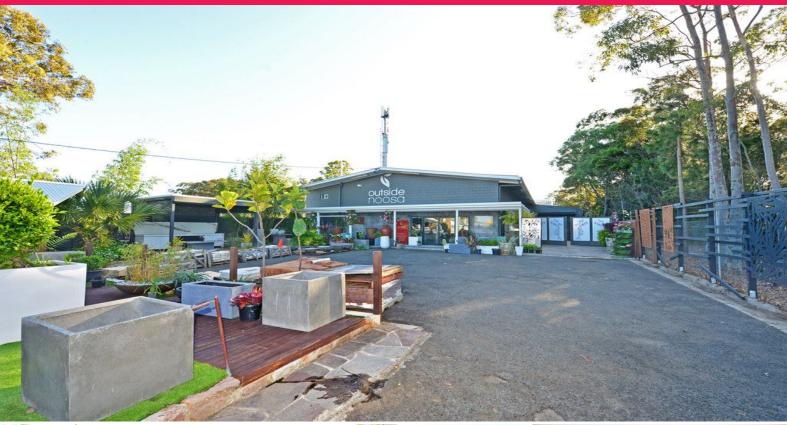

### **Prominent Corner - Incentives Available**

This property is positioned at one of Eumundi Road's key intersections, diagonally across from Bunnings and in the busy Rene Street industrial precinct.

- + 526sq m (approx) showroom warehouse
- + Includes two sunlit showroom areas + substantial warehouse
- + Landscaped 1,012sq m site (approx)
- + Separate amenities and air-conditioned office
- + Off-street parking

Industrial FOR LEASE

526sqm