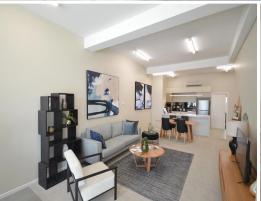

## Light Rail and Uni Campus at your Doorstep

Building Area: 80m2 (approx)

Take full advantage of Hunter Street frontage with excellent exposure and a large glass window display in this retail or office suite.

Key Features Include:

- \* CBD location
- \* Potential for huge window signage
- \* Excellent exposure to foot traffic
- \* Internal Amenities
- \* Rear lane access

With the Light Rail and University Campus at your doorstep and within a short walk to the Law Courts, this suite