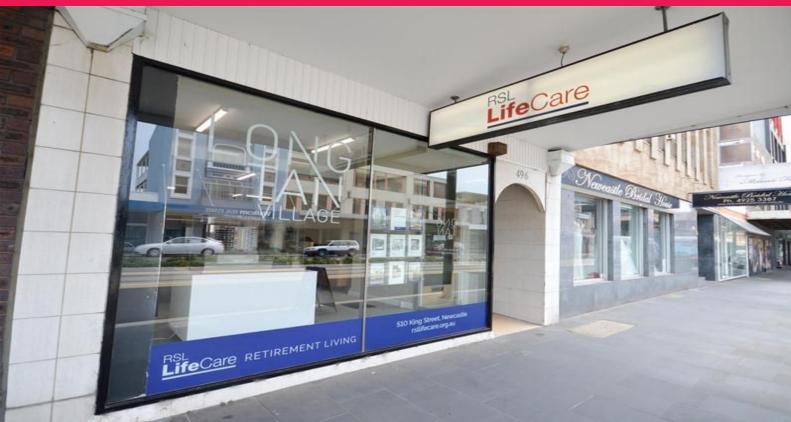

## Raine&Horne. Commercial

(grnd Flr)/494-496 Hunter Street, Newcastle NSW 2300

## Light Rail and Uni Campus at your Doorstep

Building Area: 80m2 (approx)

Take full advantage of Hunter Street frontage with excellent exposure and a large glass window display in this retail or office suite.

Key Features Include:

- \* CBD location
- \* Potential for huge window signage
- \* Excellent exposure to foot traffic
- \* Internal Amenities
- \* Rear lane access

With the Light Rail and University Campus at your doorstep and within a short walk to the Law Courts, this suite

Offices

FOR LEASE

\$18,000pa + OGs + GST

80sqm