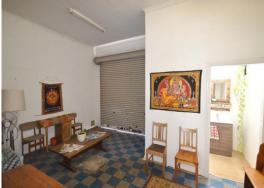

## Light Rail and Uni Campus at your Doorstep

Building Area: 80m2 (approx)

Take full advantage of Hunter Street frontage with excellent exposure and a large glass window display in this retail or office suite.

Key Features Include:

- \* CBD location
- \* Potential for huge window signage
- \* Excellent exposure to foot traffic
- \* Internal Amenities
- \* Rear lane access

With the Light Rail and University Campus at your doorstep and within a short walk to the Law Courts, this suite