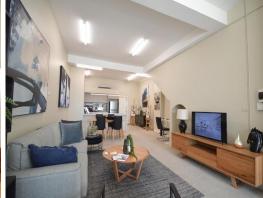

## Light Rail and Uni Campus at your Doorstep

Building Area: 80m2 (approx)

Take full advantage of Hunter Street frontage with excellent exposure and a large glass window display in this retail or office suite.

Key Features Include:

- \* CBD location
- \* Potential for huge window signage
- \* Excellent exposure to foot traffic
- \* Internal Amenities
- \* Rear lane access

With the Light Rail and University Campus at your doorstep and within a short walk to the Law Courts, this suite