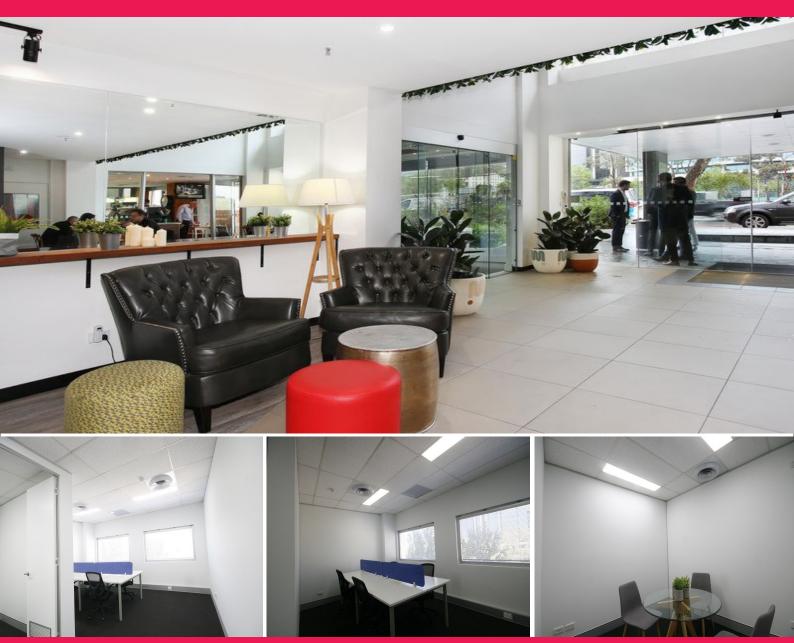

## Office 305/275 Alfred Street, North Sydney NSW 2060

## 6 Person Office - \$329 Per Week

Located on one of the low rise levels of this prominent North Sydney Tower, this Fabulous 39sqm office space benefits from great natural light with windows overlooking the Front of the Building. Open plan to comfortably accommodate 4-6 staff plus a separate meeting room, this space presents extremely well. Get a professional looking office at a Great Price!!!

On site facilities including a large cafe, showers, car parking, bicycle racks plus state of the art air conditioning including after hours air and suite by suite air temperature. This is an impressive look for the SME. \*Rent quoted after discount, ex GST Offices FOR LEASE