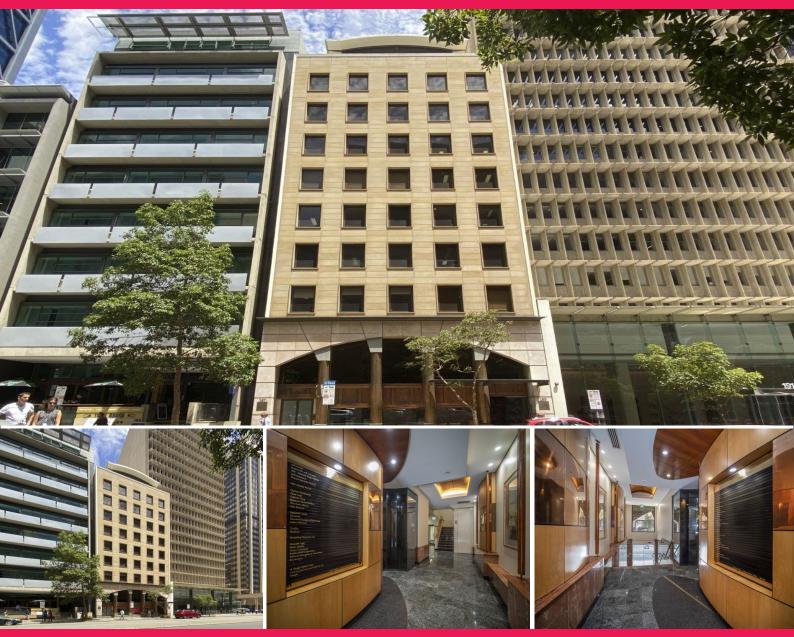

## 37/187-189 St Georges Terrace, Perth WA 6000

## **Central CBD Partitioned Office**

Situated on the ground floor of a 10-level office building on St Georges Terrace and within walking distance of the busy King Street & Hay Street retail and caf? area, this tenancy provides plenty of opportunity for a new tenant.

This central CBD location provides Tenants easy access to everything the CBD has to offer. Incentives available.

For further information or to arrange a viewing, please contact:

Clive Norman Ray White Commercial (W Offices FOR LEASE \$250/sqm + GST and Outgoings 208sqm