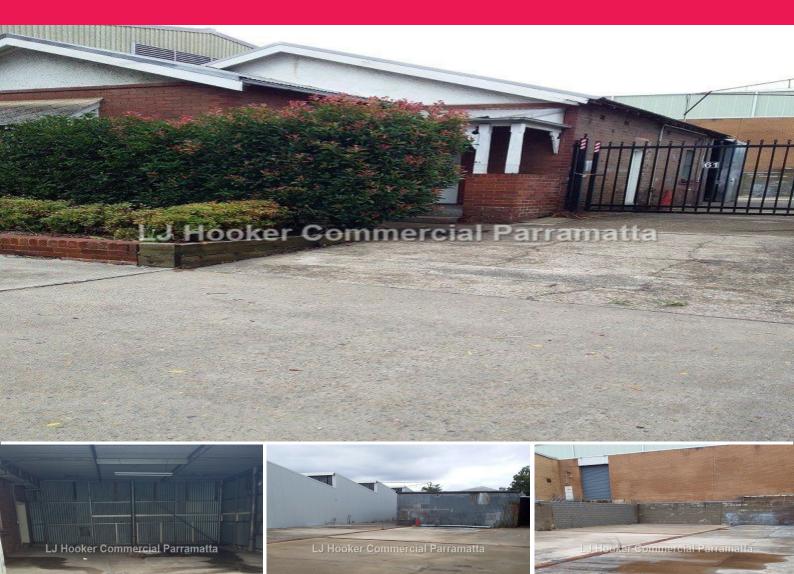

## Part/63 Egerton Street, Silverwater NSW 2128

## SECURE YARD AND OFFICE SPACE, SILVERWATER

The property is predominately open yard with an office component, located within the highly sought after Silverwater industrial precinct.

Features include:

- Proximity to the M4 Motorway and Victoria Road
- 96sqm (approx.) office
- 68sqm (approx.) shed
- Zoned IN1 General Industrial under Parramatta City Council
- 616sqm (approx.) land area