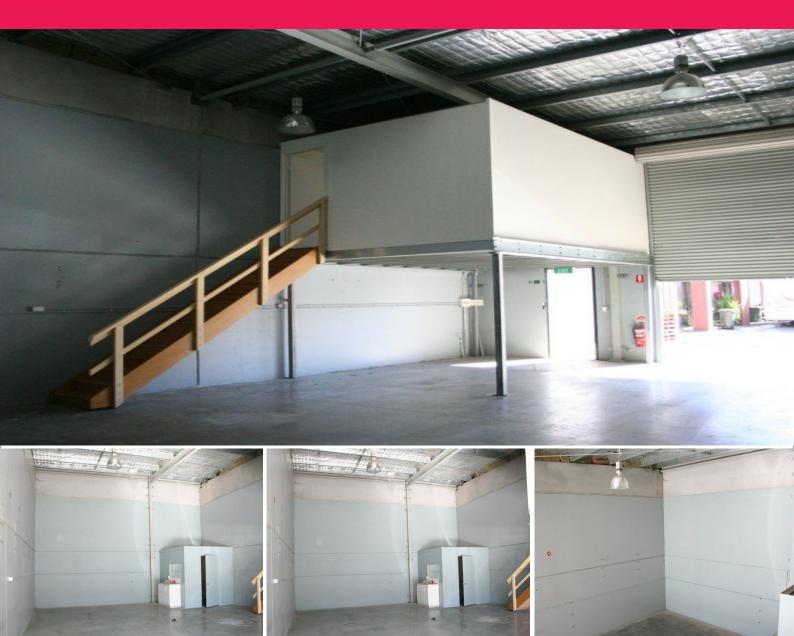

## **EXCELLENT SMALL UNIT WITH LOTS OF LIGHT!!**

This excellent 132 m2 (Approx.) precast concrete factory unit has a large (high and wide) roller door providing great access and is perfect for multitude of businesses!

With mezzanine office and air conditioning plus plenty of height and extra windows for ample light! An absolute must see!

CALL AND INSPECT TODAY!

Industrial FOR LEASE

132sqm

Rob Bose +61 412 846 273 Robert.Bose@au.knightfrank.com TyBlanchL.R.E.A.0421 645 961Philipper BlanchPhilipper BlanchPhilipper Blanch