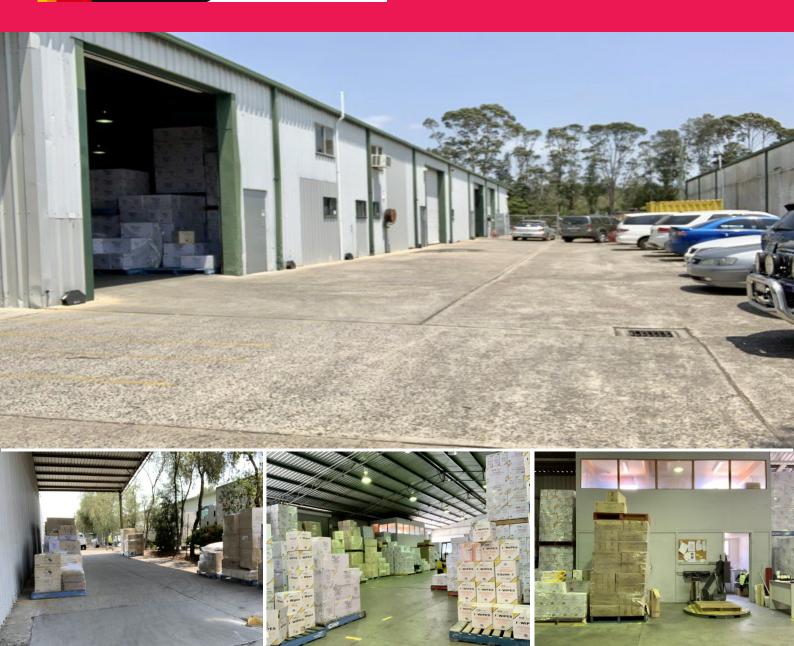

## GREAT HIGH CLEARANCE WAREHOUSE OR FACTORY PLUS AWNING!

Located close to the M1 Sydney to Newcastle motorway and the Tuggerah Railway Station, this high clearance warehouse has great access via 3 large, high and wide roller doors.

Total building consists of approx. 878m2 warehouse and 126m2 approx. of mezzanine office and a 114m2 awning approx. It is a great value opportunity for your business in a superb location!

GREAT VALUE! CALL US AND INSPECT NOW!