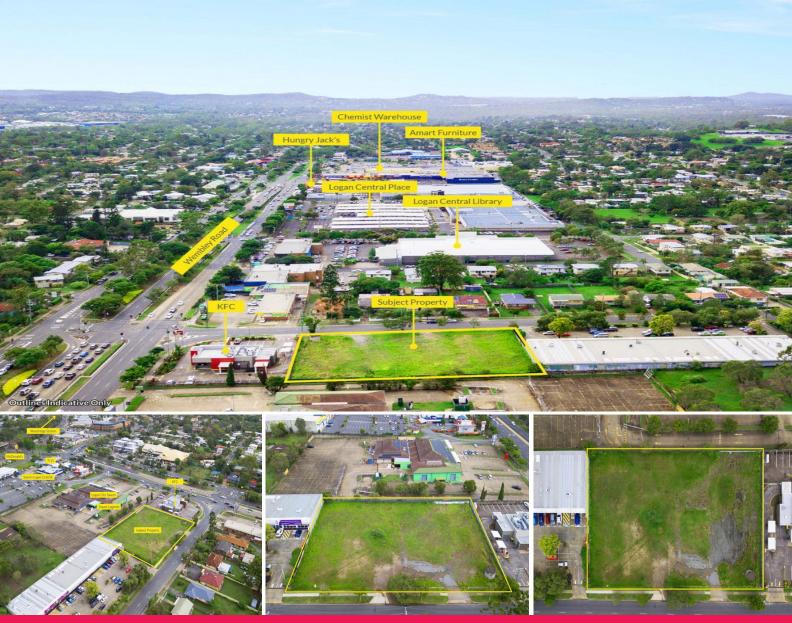

# MORTGAGEE IN POSSESSION | Logan Central Development Site - Forced Sale Absolute

On behalf of the Mortgagee in Possession, The Jared Johnson & Lachlan Marshall team are pleased to offer this premier development site. Strategically positioned in the heart of Logan Central a high-growth amenity and infrastructure rich area, surrounded by multiple National & Multinational businesses and major shopping centres. Watch the video for a virtual tour.

FOR SALE

Under strict instructions from the Mortgagee in Possession this incredible property must be sold on or before Auction.

- \* Substantial land holding of 3,627m2\*
- \* Prime street frontage of 73m2\*
- \* Development friendly