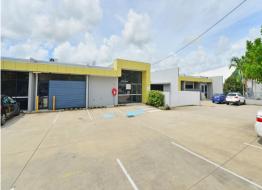

## **Space Available In Nambour Medical Complex**

- + 344sq m (approx) medical / consulting / office suite, can be split if required
- + Suspended ceilings, standard fluro lighting, commercial grade carpet and standard ducted air conditioning
- + Underground car park and storage
- + Street level parking also available with ambulance bay
- + Located opposite Nambour Hospital
- + Low out goings