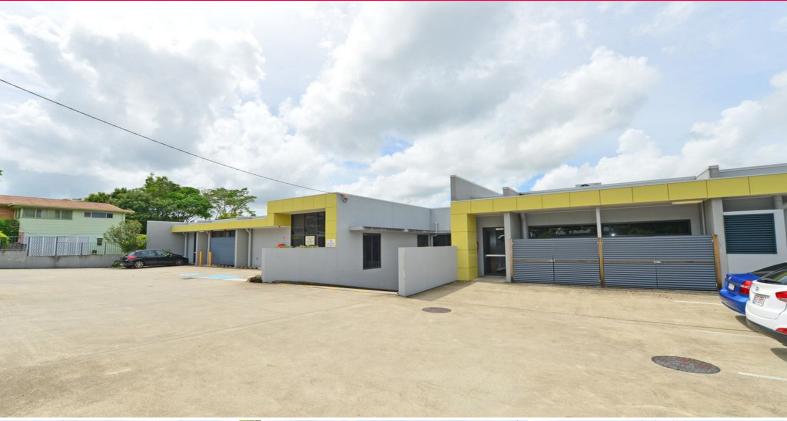

## **Space Available In Nambour Medical Complex**

- + 344sq m (approx) medical / consulting / office suite, can be split if required
- + Suspended ceilings, standard fluro lighting, commercial grade carpet and standard ducted air conditioning
- + Underground car park and storage
- + Street level parking also available with ambulance bay
- + Located opposite Nambour Hospital
- + Low out goings