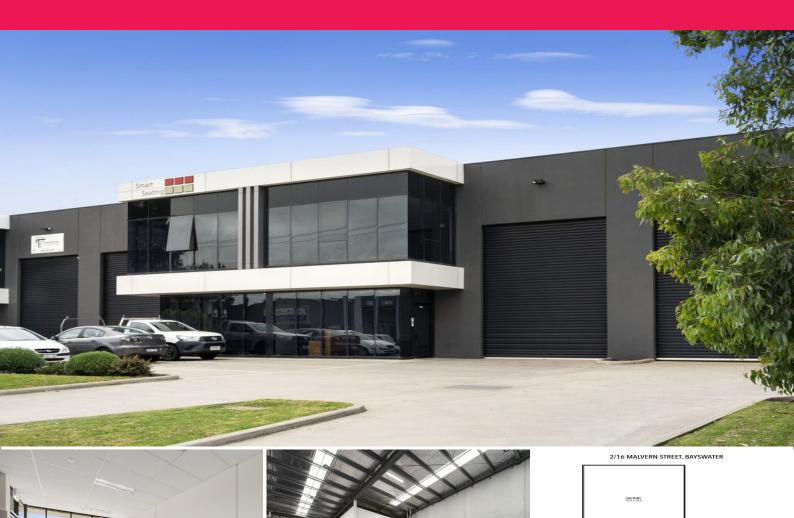

## **Rent Free Incentives Available**

This modern warehouse offering presents the ideal chance to secure a clean, high clearance premises with superb natural light and a perfect layout. Positioned centrally in the heart of Bayswater's tightly held industrial estate with striking street presence, this is an opportunity not to be missed.

• Building area | 245m2 approximately • Office & reception/showroom areas • Kitchenette & toilet amenities

• 3 onsite car parks

Industrial FOR LEASE

245sqm