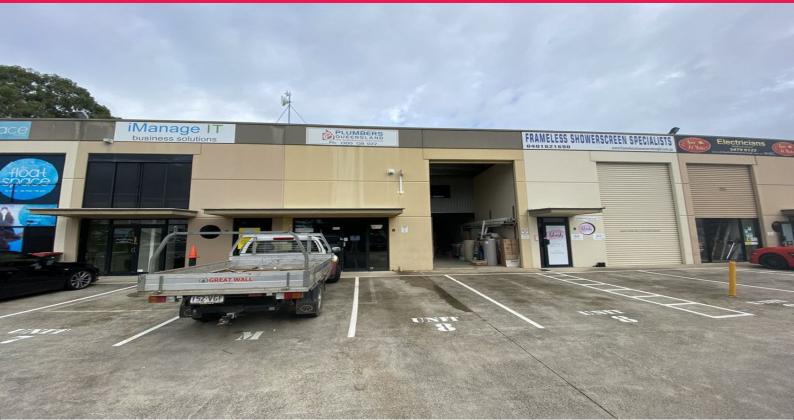

## Unit 8/12 Norval Court, Maroochydore QLD 4558

## 156sq m (approx) Warehouse & Office In The Heart Of Maroochydore

Situated at the end of a business cul-de-sac and accessible via busy Sugar Road and Maud Street, this 156sq m (approx) industrial unit is a great find.

The surrounding business area is quite diverse and includes professional offices, trade centres, St Vincent De Paul, automotive industries, retailers, cafes, gyms, medical and more.

- + 94sq m (approx) ground floor warehouse
- + High clearance roll