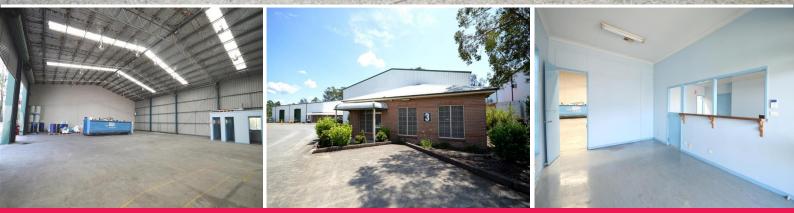

## **Functional Warehouse with Office**

Building Area: 542m2 (approx)

Located within Cardiff's industrial estate, this clear span industrial unit provides excellent functionality with (2) high clearance roller doors plus ample office space and amenities.

Other Key Features Include:

- \* Security alarm system
- \* Secure fenced complex
- \* Excellent natural light
- \* Amenities incl. kitchenette & shower facilities
- \* On-site car parking

With the warehouse tota