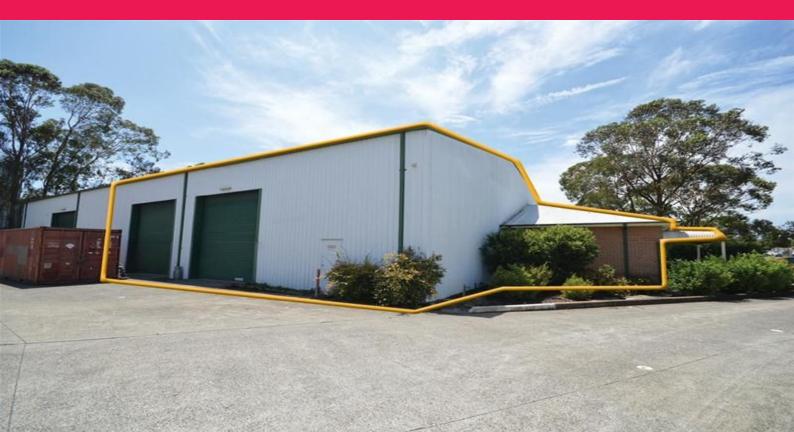

## (unit 3a)/12 Belford Place, Cardiff NSW 2285

## **Functional Warehouse with Office**

Building Area: 542m2 (approx)

Located within Cardiff's industrial estate, this clear span industrial unit provides excellent functionality with (2) high clearance roller doors plus ample office space and amenities.