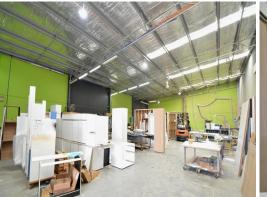

## Modern Warehouse, Showroom and Offices

Building Area: 447m2(approx)

Situated within Bennetts Green's thriving industrial precinct, this modern industrial unit and site managers office form part of a secure complex. The footprint totals 447m2 (approx.) which is made up of 369m2 (approx.) in warehouse and 144m2 (approx.) of showroom, mezzanine offices and amenities.

Other Features Include:

- \* Three phase power
- \* (5) on-site car parks
- \* High clearance roller door
- \* Secure complex

On site is a separate site manag

Industrial FOR LEASE \$69,000pa + OGs + GST 447sqm