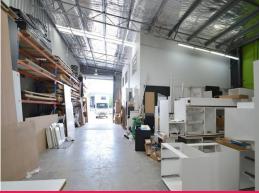

## Modern Warehouse, Showroom and Offices

Building Area: 447m2(approx)

Situated within Bennetts Green's thriving industrial precinct, this modern industrial unit and site managers office form part of a secure complex. The footprint totals 447m2 (approx.) which is made up of 369m2 (approx.) in warehouse and 144m2 (approx.) of showroom, mezzanine offices and amenities.

Other Features Include:

- \* Three phase power
- \* (5) on-site car parks
- \* High clearance roller door
- \* Secure complex

On site is a separate site manag

Industrial FOR LEASE \$69,000pa + OGs + GST 447sqm