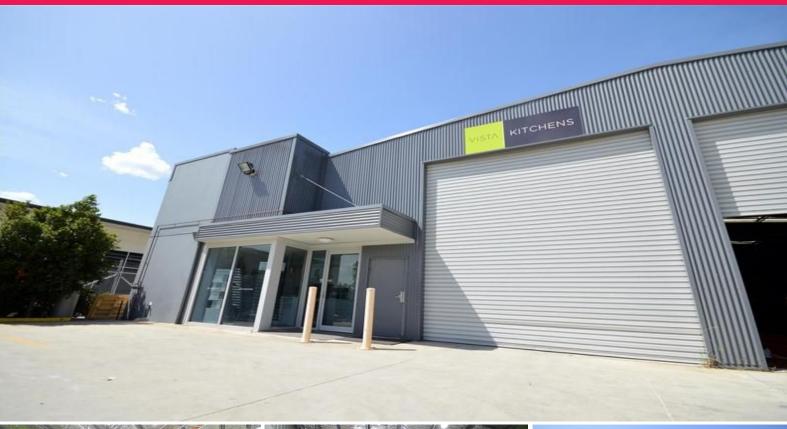

## Modern Warehouse, Showroom and Offices

Building Area: 447m2(approx)

Situated within Bennetts Green's thriving industrial precinct, this modern industrial unit and site managers office form part of a secure complex. The footprint totals 447m2 (approx.) which is made up of 369m2 (approx.) in warehouse and 144m2 (approx.) of showroom, mezzanine offices and amenities.

Other Features Include:

- \* Three phase power
- \* (5) on-site car parks
- \* High clearance roller door
- \* Secure complex

On site is a separate site manag

Industrial FOR LEASE \$69,000pa + OGs + GST 447sqm