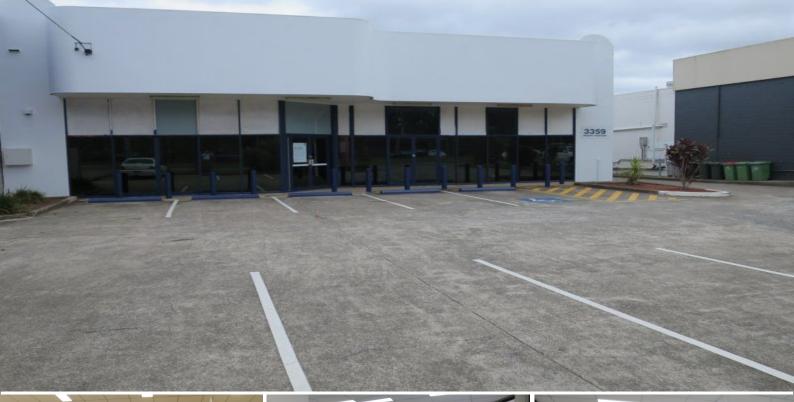

## 3359 Pacific Highway, Slacks Creek QLD 4127

## Available as Call Centre or Other Use

- \* Available to have office removed
- \* Present layout is mainly office/workstations
- \* Air-conditioned
- \* Two roller doors at rear
- \* Parking front and rear of building
- \* Fronts Pacific Highway
- \* Available to have large warehouse component

LEASE RATE: Price On Application AVAILABLE SPACE: 600 sqm LAND AREA: 1,512 sqm