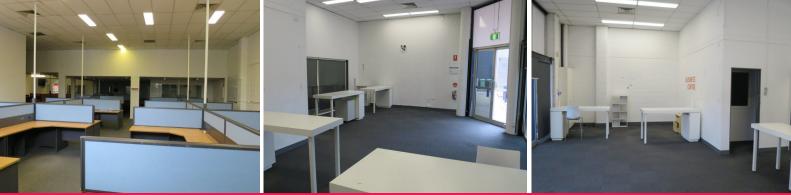

## Available as Call Centre or Other Use

- \* Available to have office removed
- \* Present layout is mainly office/workstations
- \* Air-conditioned
- \* Two roller doors at rear
- \* Parking front and rear of building
- \* Fronts Pacific Highway
- \* Available to have large warehouse component

LEASE RATE: Price On Application AVAILABLE SPACE: 600 sqm LAND AREA: 1,512 sqm