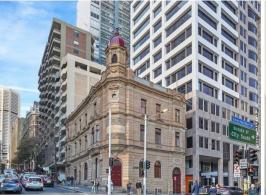

## Various Suites/25 King Street, Sydney NSW 2000

## \$3,500 per month 5 person office

25 King Street is a recently refurbished heritage building of approx 968sqm built in 1891. The refurbishment works have integrated heritage elements with a contemporary office fit out throughout including new lift and air-conditioning.