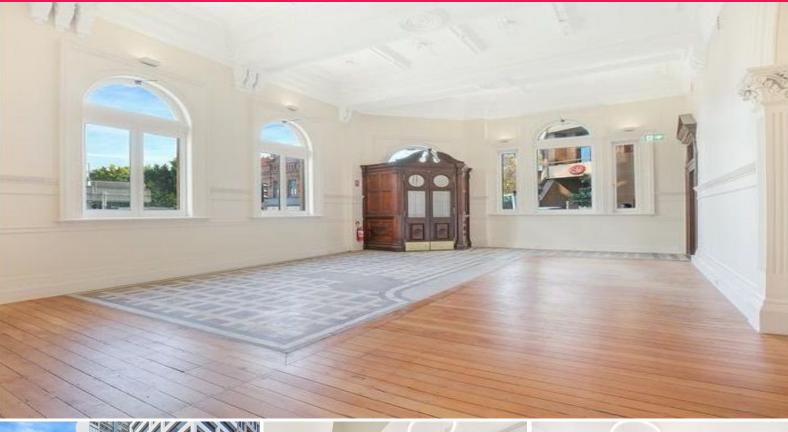

## \$3,500 per month 5 person office

25 King Street is a recently refurbished heritage building of approx 968sqm built in 1891. The refurbishment works have integrated heritage elements with a contemporary office fit out throughout including new lift and air-conditioning.

- \$3,500 per month 5 person office
- Leases from 6 month to 10 years, small bonds, can be furnished
- Polished floorboards throughout, restored fire places
- High ceilings, creative lighting, original timber windows