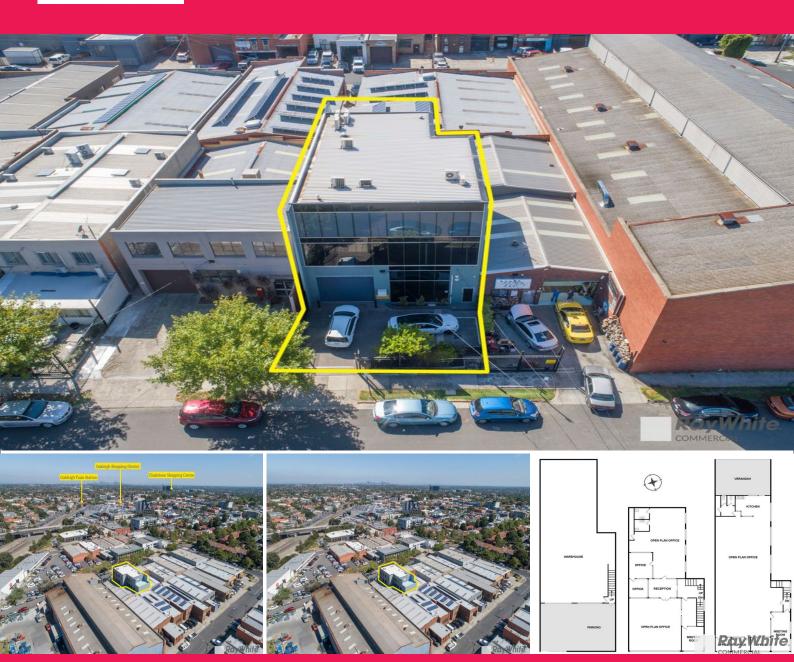

## MASSIVE PRICE DROP | COMPETITIVE OFFICE SPACE WITH FIT OUT IN PLACE!

Ray White Oakleigh Commercial are pleased to offer this recently refurbished tri level office building - a terrific cost effective option and available for immediate occupation.

This three level building offers two levels of quality fully fitted modern offices, a number of modern glass offices, board rooms and fully functioning workstations. Separate amenities on each floor, second floor is complemented with a large alfresco terrace.

All this on the edge of the Oakleigh's Retail Precinct offering a variety of local cafes, banks, restaurants and

Offices

FOR LEASE

780sqm