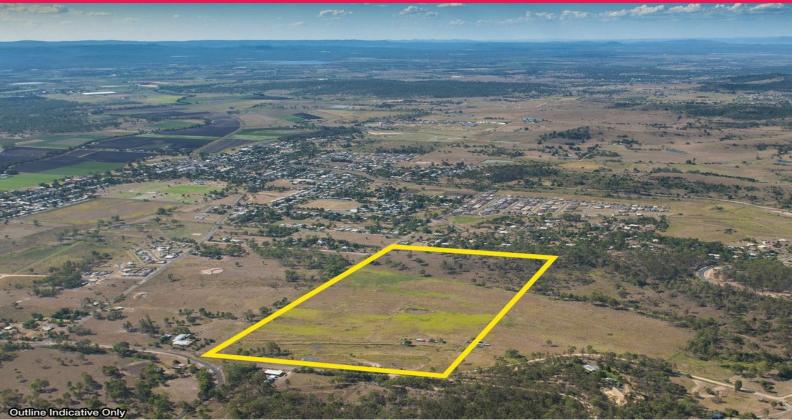

## Lot 203 Drayton St (ryan Road), Laidley QLD 4341

## Liquidator Sale 33.98Ha\* Development Site

Under instructions from David Clout as Liquidator

- Lot 203 33.98ha\*
- Previously Approved 275 lot subdivision
- Designated "Residential Expansion Area"
- Located 60mins\* to Brisbane and 50mins\* to Toowoomba in the heart of the Lockyer Valley
- Elevated, substantially cleared and predominately level site
- Within close proximity to existing infrastructure and amenities