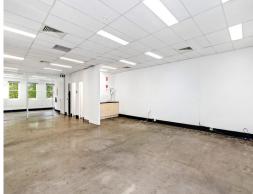

## Features include:

- Spaces of 100 sqm to 370 sqm available in the building
- Air conditioning, polished concrete floors + high ceilings
- Large and flexible open work areas
- Boardroom and kitchenette
- Excellent natural light
- Male and female amenities
- Secure parking availa