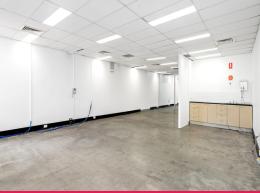

## Features include:

- Spaces of 100 sqm to 370 sqm available in the building
- Air conditioning, polished concrete floors + high ceilings
- Large and flexible open work areas
- Boardroom and kitchenette
- Excellent natural light
- Male and female amenities
- Secure parking availa