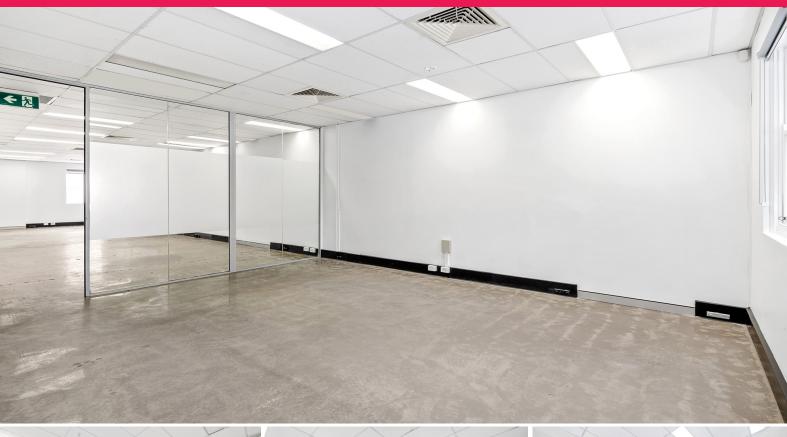

## Features include:

- Spaces of 100 sqm to 370 sqm available in the building
- Air conditioning, polished concrete floors + high ceilings
- Large and flexible open work areas
- Boardroom and kitchenette
- Excellent natural light
- Male and female amenities
- Secure parking availa