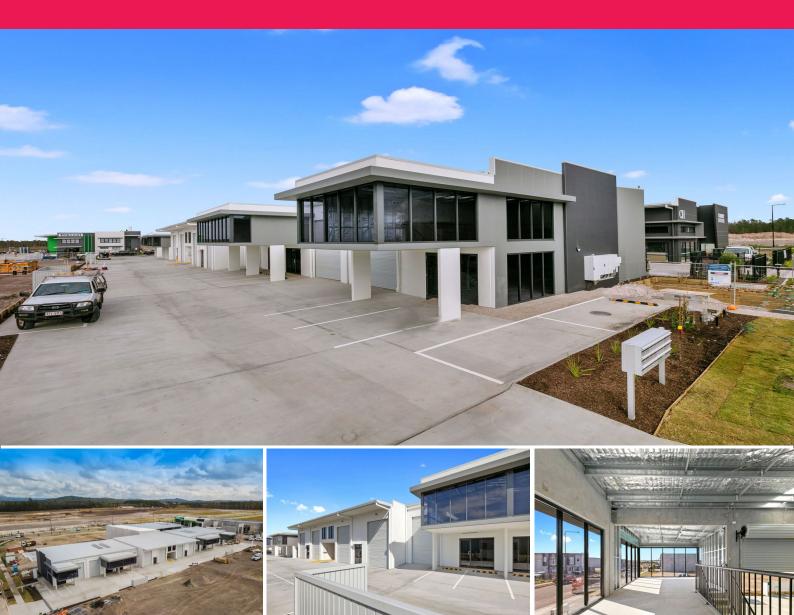

## 4/18 Hancock Way 'aspect', Bells Creek QLD 4551

## Aspect at Aura

The subject development provides for 10 high quality, modern warehouses with a smart design that maximises the functionality of the warehouses with suspended mezzanine / office.

The unique 'in line' design allows for drive-through access to the dual road frontage, a huge benefit that negates the need to turn around on site, with access direct to every door in the complex. Exclusive use car parking bays (some undercover) for each tenancy and ample visitor parking on site.

- Units range from 140m2- 209m2

- Available now
- Dual street frontage
- Tilt panel constructi

Industrial FOR LEASE

140sqm