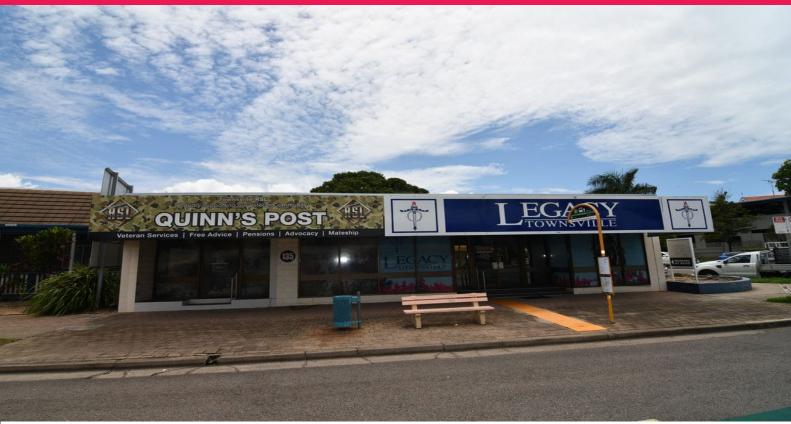

2/135 Charters Towers Road, Hyde Park QLD 4812

## Freestanding office building with on site parking

This very well presented office building is located between Saint Margaret Mary's private school and the Townsville RSL on busy Charters Towers Road.

The building has a total floor area of 254 sqm and can easily be configured as two tenancies with individual entrances.

The existing fit-out includes:

- reception
- meeting room
- extra large training room
- 7 private offices
- large kitchen and staff room
- male and female ameni