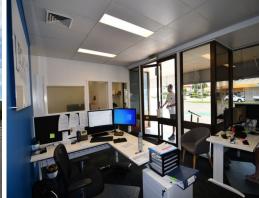

The building has a total floor area of 254 sqm and can easily be configured as two tenancies with individual entrances.

The existing fit-out includes:

- reception
- meeting room
- extra large training room
- 7 private offices
- large kitchen and staff room
- male and female ameni