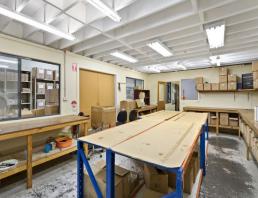

## **Rent Free Incentives Available**

Here's your chance to secure a prime warehouse positioned perfectly in a high quality estate. The premises is extremely well kept, makes use of superb natural light and a high clearance roof line, and provides convenience and ease of access for staff, customers and deliveries being street front and close to all major arterial roads.

• Building area | 362m? approximately

• Multiple office areas • 5 onsite car parks • Zoning | Industrial 1 Industrial FOR LEASE

362sqm