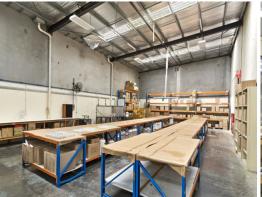

## **Rent Free Incentives Available**

Here's your chance to secure a prime warehouse positioned perfectly in a high quality estate. The premises is extremely well kept, makes use of superb natural light and a high clearance roof line, and provides convenience and ease of access for staff, customers and deliveries being street front and close to all major arterial roads.

• Building area | 362m? approximately

• Multiple office areas • 5 onsite car parks • Zoning | Industrial 1 Industrial FOR LEASE

362sqm