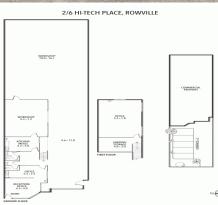

• Building area | 362m? approximately

• Multiple office areas • 5 onsite car parks • Zoning | Industrial 1 Industrial FOR LEASE

362sqm