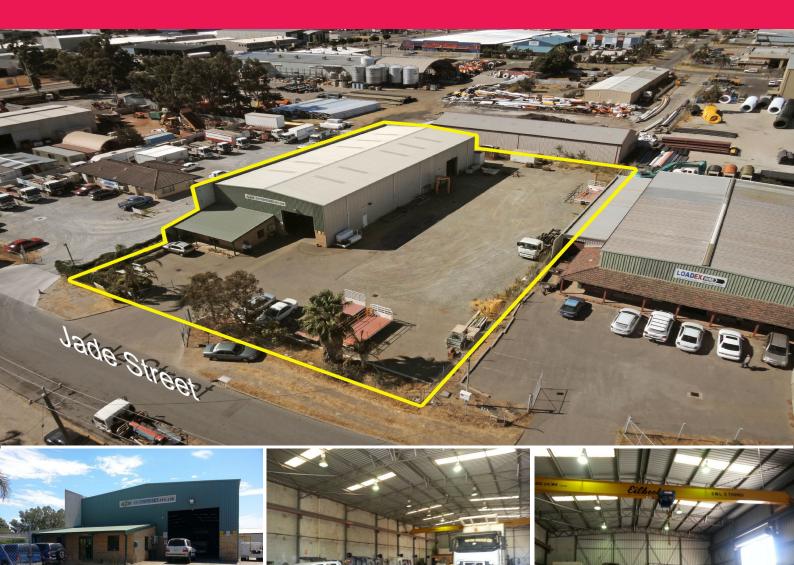

#### **Substantial Hardstand & Gantry Crane**

Josh Sumner of Ray White Commercial (WA) is pleased to present 14 Jade Street, Maddington to the market for Lease. This secure 3,082sqm\* green title lot situated in the industrial hub of Maddington comprises of 797sqm\* warehouse/office and 2,285sqm\* of hardstand.

Key Features Include: • 742sqm\* Warehouse • 55sqm\* Office • 2,285sqm\* Hardstand • 5 Tonne Gantry Crane

• High Truss • Dual Roller Doors Industrial FOR LEASE

797sqm