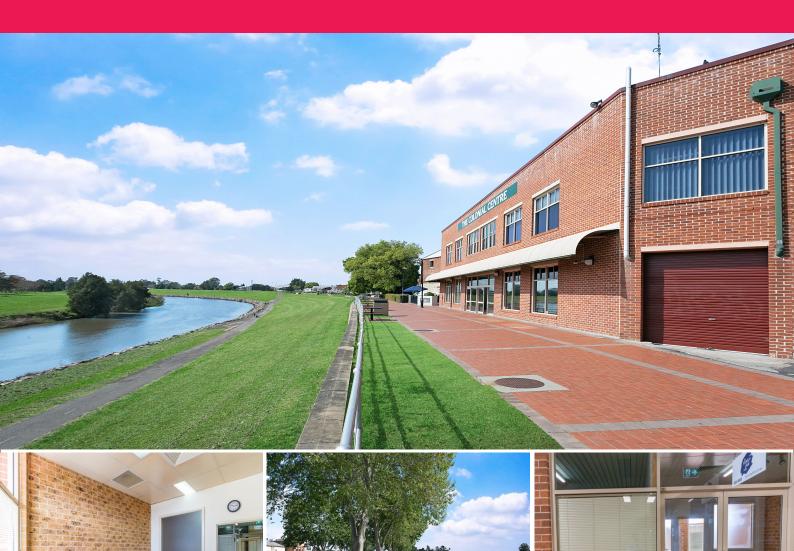

## 8/420 High Street, Maitland NSW 2320

## **Affordable Office Space**

Located inside Maitland's iconic 'Colonial Centre' the property consists of two spacious consultation/office rooms, open reception area and storage room.

The buildings ideal location affords the property high exposure from foot traffic and clients visiting the neighbouring tenants, which in turn will add to the value of any business.

- ? Ducted air-conditioning
- ? Amenities available
- ? Prime location
- ? Signage available
- ? Free car parking adjacent

Offices
FOR LEASE
Contact Agent

44sqm