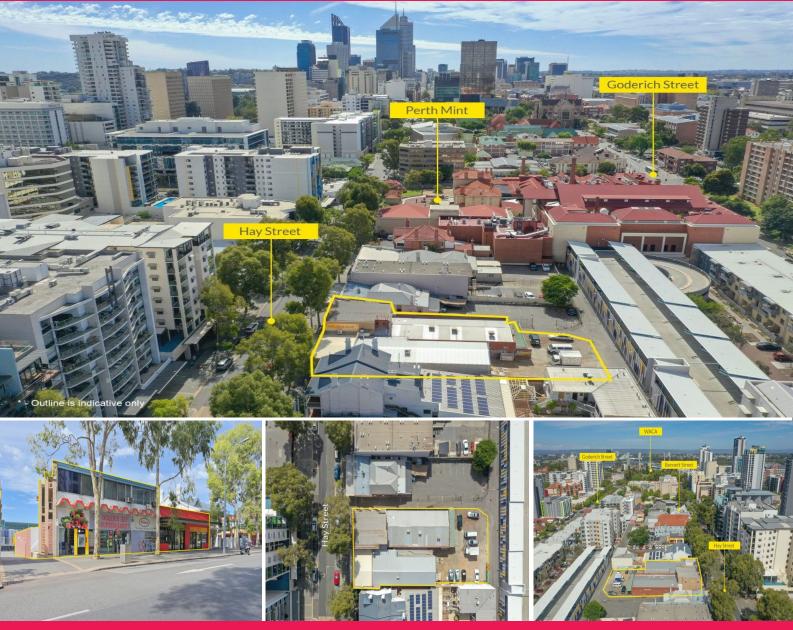

## 272-274 Hay Street, East Perth WA 6004

## 1,348sqm CBD Development Site - Potential 18 Levels

272 & 274 Hay Street in East Perth are available to purchase in one line, with a total landholding of 1,348sqm. The site is available with vacant possession or with a lease back.

272 Hay Street is currently operating as a supermarket and 274 Hay Street is currently operating as a restaurant.

Zoned "Town Centre" under the City of Perth's Planning Scheme No.2, the property falls under the Goderich Precinct. The site can potentially be developed to 18 levels with a neighbouring site already receiving DA approval for this height.

The site has a 25.59m frontage Hay Street Frontage, with side and rear right, external, public ROW's significantl

Land FOR SALE