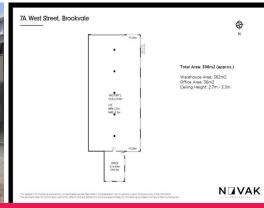

## SUPER SOLID WAREHOUSE WITH EASY GROUND LEVEL ACCESS

| Solid warehouse in ideal West St

| Total Floor Area 398m2 (approx)

| Warehouse Area 361m2 (approx)

| Office Area 36m2 (approx)

| Ceiling Height 2.7m - 3.3m