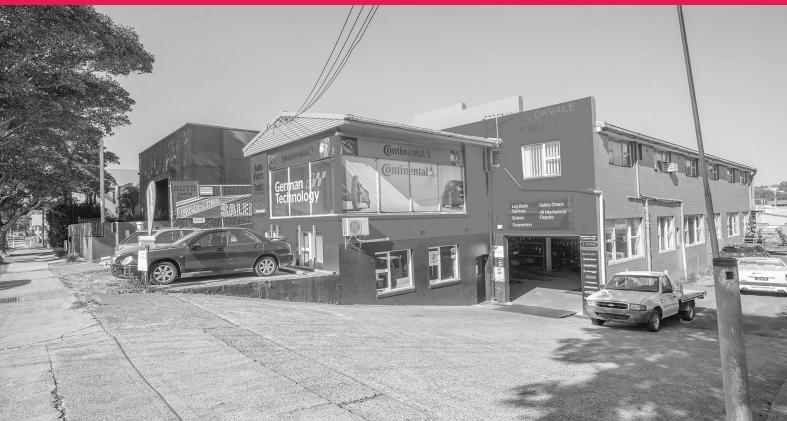

7b West Street, Brookvale NSW 2100

## SUPER SOLID WAREHOUSE WITH EASY GROUND LEVEL ACCESS

| Solid warehouse in ideal West St

| Total Floor Area 398m2 (approx)

| Warehouse Area 361m2 (approx)

| Office Area 36m2 (approx)

| Ceiling Height 2.7m - 3.3m