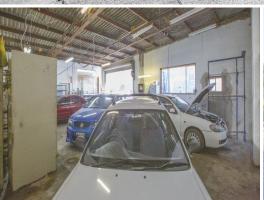

| Roller door access front & rear of building

| 2.8m clearance

| Perfect for 'dirty businesses' :) ...

| Motor Industry & Manufacturing

| Easy access for bulky goods

| Loading dock access

| Plenty of storage room