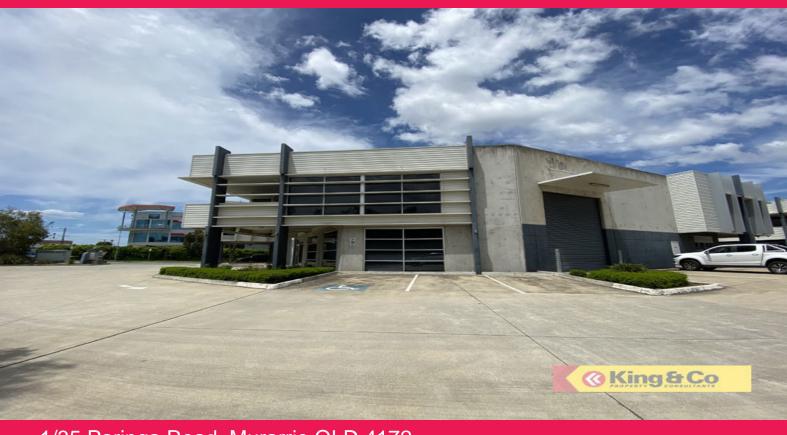

## 1/35 Paringa Road, Murarrie QLD 4172

## **CORPORATE APPEAL!**

- \* Modern 296m2 office / warehouse
- \* Incorporates 216m2 high end office and 80m2 warehouse
- \* Superbly presented throughout
- \* \$70,000 net per annum plus GST

Located in a modern complex in the heart of Murarrie is this corporate style 296m2 office / warehouse. Superbly presented throughout, the property incorporates 93m2 ground floor office / showroom, 123m2 mezzanine office and 80m2 high bay warehouse. Five exclusive car bays are included.