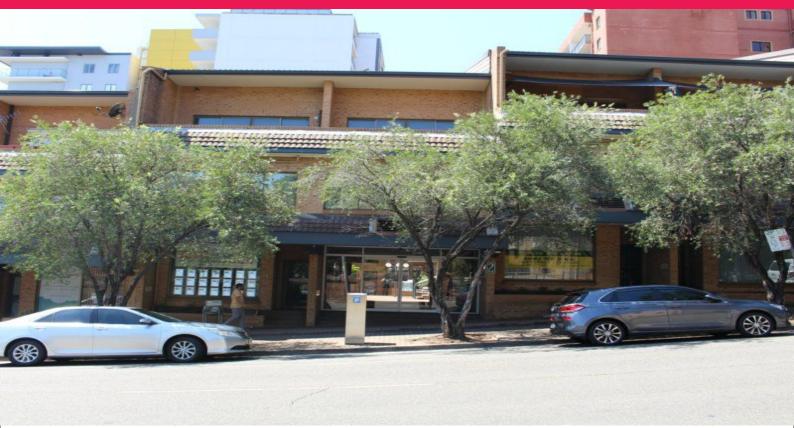

Suite 36/2 O'connell Street, Parramatta NSW 2150

## **FUNCTIONAL OFFICE SPACE, PARRAMATTA CBD**

Located in the commercial hub of Parramatta, this office is well suited to any small businesses that would like to operate nearby amenities with Westfield Shopping Centre only a short walk away.

Features include:

- 49sqm (approx.) of functional office space
- Surrounded by a variety of white collar tenants such as accountants, dentists, lawyers/solicitors etc.
- Proximity to the Great Western Highway
- Air-conditioned and carpeted
- Self contained internal amenities
- One (1) secure parking space (accessed via Aird Street)
- Available April 2020