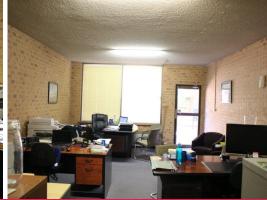

Features include:

- 49sqm (approx.) of functional office space
- Surrounded by a variety of white collar tenants such as accountants, dentists, lawyers/solicitors etc.
- Proximity to the Great Western Highway
- Air-conditioned and carpeted
- Self contained internal amenities
- One (1) secure parking space (accessed via Aird Street)
- Available April 2020