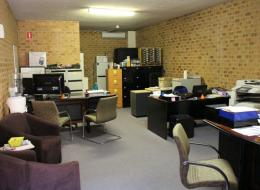

Features include:

- 49sqm (approx.) of functional office space
- Surrounded by a variety of white collar tenants such as accountants, dentists, lawyers/solicitors etc.
- Proximity to the Great Western Highway
- Air-conditioned and carpeted
- Self contained internal amenities
- One (1) secure parking space (accessed via Aird Street)
- Available April 2020