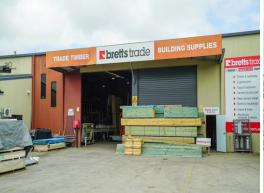

### Tilt Panel Warehouse in Corporate Park for Lease

Ray White Commercial Northern Corridor Group is pleased to offer 30 Cessna Drive, Caboolture for Lease.

- 1,000m2\* of tilt panel constructed warehouse comprising of 900m2\* of open warehouse & 100m2\* of office space
- 1,000m2\* of fully fenced secure hardstand
- Air conditioned office space
- 2 x container height roller doors
- 3 Phase power
- Male & female amenities
- Kitchenette
- Backing on to Bribie Island Road allowing for High exposure
- Signage provision

This property is located in the heart of Caboolture's highly sought after Corporate Park Industrial Estate. The tilt panel warehouse is only a

Industrial FOR LEASE

1000sqm