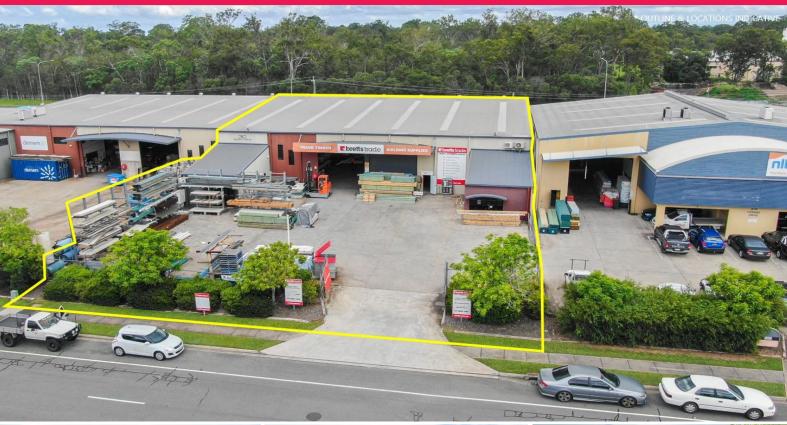

### Tilt Panel Warehouse in Corporate Park for Lease

Ray White Commercial Northern Corridor Group is pleased to offer 30 Cessna Drive, Caboolture for Lease.

- 1,000m2\* of tilt panel constructed warehouse comprising of 900m2\* of open warehouse & 100m2\* of office space
- 1,000m2\* of fully fenced secure hardstand
- Air conditioned office space
- 2 x container height roller doors
- 3 Phase power
- Male & female amenities
- Kitchenette
- Backing on to Bribie Island Road allowing for High exposure
- Signage provision

This property is located in the heart of Caboolture's highly sought after Corporate Park Industrial Estate. The tilt panel warehouse is only a

Industrial FOR LEASE

1000sqm