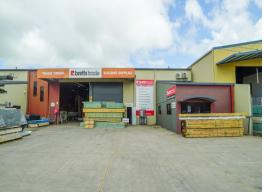

### Tilt Panel Warehouse in Corporate Park for Lease

Ray White Commercial Northern Corridor Group is pleased to offer 30 Cessna Drive, Caboolture for Lease.

- 1,000m2\* of tilt panel constructed warehouse comprising of 900m2\* of open warehouse & 100m2\* of office space
- 1,000m2\* of fully fenced secure hardstand
- Air conditioned office space
- 2 x container height roller doors
- 3 Phase power
- Male & female amenities
- Kitchenette
- Backing on to Bribie Island Road allowing for High exposure
- Signage provision

This property is located in the heart of Caboolture's highly sought after Corporate Park Industrial Estate. The tilt panel warehouse is only a

Industrial FOR LEASE

1000sqm