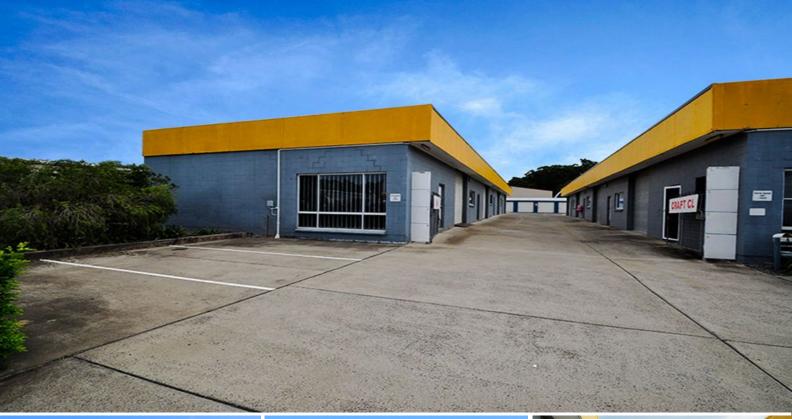

## Unit 7/4 Craft Close, Toormina, Coffs Harbour NSW 2450

## PRACTICAL INDUSTRIAL UNIT

One unit has become available in this popular industrial complex which neighbours together small businesses and storage sheds. Located in the Hi-Tech Industrial Estate, this tenancy is approximately 100sqm, has a personal access door, high bay roller door & internal amenities.

Additional key features of this tenancy include:

- Approx. 100sqm
- Personal access door
- High bay roller door
- Internal amenities
- Gated premises during night hours

For further details con

Industrial FOR LEASE