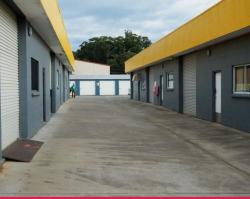

## Unit 7/4 Craft Close, Toormina, Coffs Harbour NSW 2450

## PRACTICAL INDUSTRIAL UNIT

One unit has become available in this popular industrial complex which neighbours together small businesses and storage sheds. Located in the Hi-Tech Industrial Estate, this tenancy is approximately 100sqm, has a personal access door, high bay roller door & internal amenities.

Additional key features of this tenancy include:

- Approx. 100sqm
- Personal access door
- High bay roller door
- Internal amenities
- Gated premises during night hours

For further details con

Industrial FOR LEASE