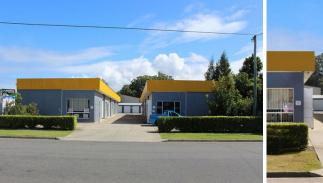

## Unit 7/4 Craft Close, Toormina, Coffs Harbour NSW 2450

## PRACTICAL INDUSTRIAL UNIT

One unit has become available in this popular industrial complex which neighbours together small businesses and storage sheds. Located in the Hi-Tech Industrial Estate, this tenancy is approximately 100sqm, has a personal access door, high bay roller door & internal amenities.

Additional key features of this tenancy include:

- Approx. 100sqm
- Personal access door
- High bay roller door
- Internal amenities
- Gated premises during night hours

For further details con

Industrial FOR LEASE