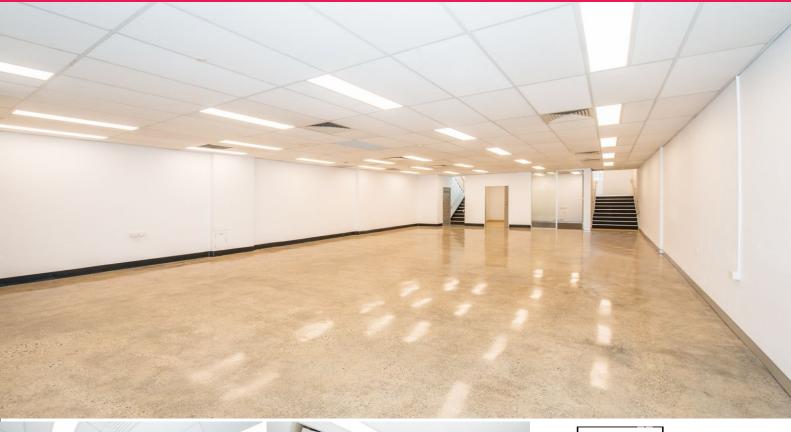

## **Commercial Space in Prime Location**

Positioned among a busy collection of shops and retailers, this sleek premises presents a superb opportunity for a range of commercial, creative or retail businesses. Offering a sweeping open plan layout and great street visibility, its central location enjoys close proximity to Green Square and Mascot stations, Sydney Airport and The Grounds of Alexandria.

- Ground floor: 222sqm\*

- First floor: 55sqm\*
- Sleek polished concrete floors
- Opportunity to completely open up frontage to street
- Ground floor office, 3 bathrooms, walk-in safe room

Retail

FOR LEASE