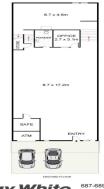

# Ray White.

GROUND FLOOR: 222 r FIRST FLOOR: 55 m INT: 277 o

687-689 Botany Road, Waterloo NSW 2017

- Ground floor: 222sqm\*

- First floor: 55sqm\*
- Sleek polished concrete floors
- Opportunity to completely open up frontage to street
- Ground floor office, 3 bathrooms, walk-in safe room

Retail

FOR LEASE