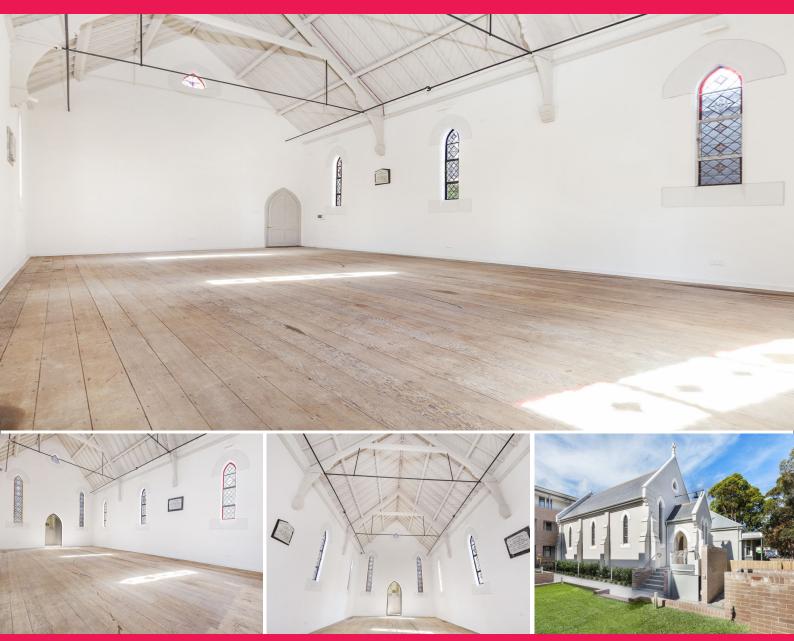

## **Bright Open Plan Commercial Premises within a Converted Church**

Situated on busy Botany Road with public transport at its doorstep, this historic church has been converted into a commercial space and is currently approved for a yoga and/or fitness studio.

- 84sqm\* open plan
- Main road exposure
- B4 mixed zoning
- Amenities
- Exclusive 64sqm\* external courtyard
- Close proximity to Foreshore Drive, Wentworth Avenue, Sydney Airport
- 4 secure tandem carspaces covering 61sqm\*