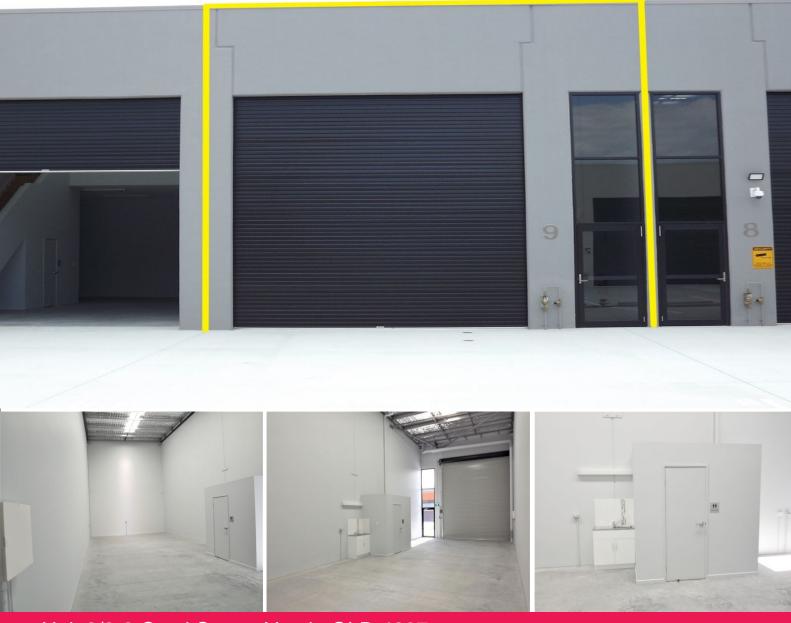

## Unit 9/3-9 Octal Street, Yatala QLD 4207

## 88M?\* BRAND NEW TILT PANEL STORAGE/WAREHOUSE

• Warehouse area 88m?\*

• Male and female amenities with disable access

• Additional onsite public toilet

• Kitchenette

• 2 exclusive car parks

• 1 remote controlled electric container height roller door

• Secure gated complex with 24 hour access • Good truck access for loading and unloading

• Container drop area up to 40 foot • Three phase power to the building

• Easy access to the Pacific Highway and connecting roads