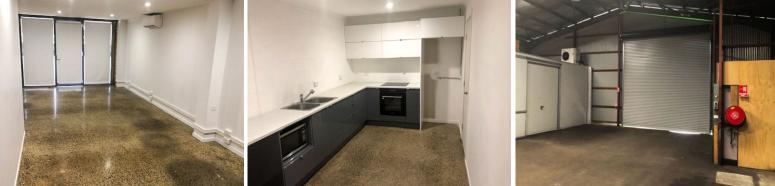

## **GREAT LOCATION - INDUSTRIAL PREMISES**

Located in the Marcia Street industrial area in a prominent position sits this 451sqm building and industrial area/workshop. Unit 1 provides easy access from a wide apron, ample on-site parking and direct street frontage.

Additional key features of the premises include:

- Approx. 451sqm
- Two (2) industrial roller doors providing drive through access
- Modern office fit out with internal amenities
- On-site parking
- Close to the Pacific Highway
- NBN available
- \*GST and/or outgoings