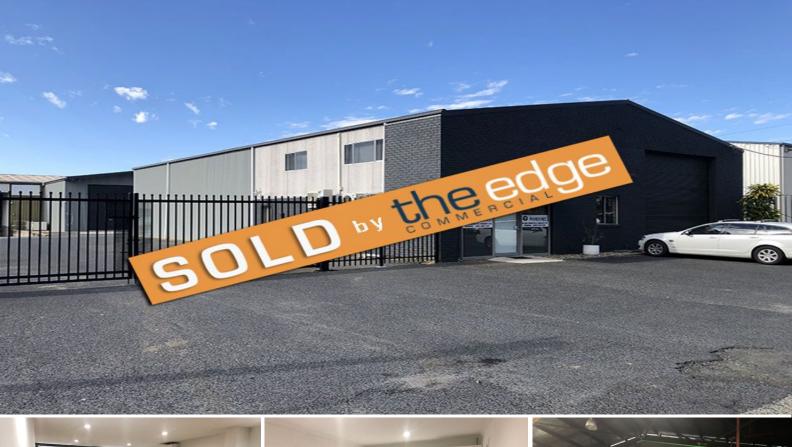

## 1/36 Ann Street, Coffs Harbour NSW 2450

## **GREAT LOCATION - INDUSTRIAL PREMISES**

Located in the Marcia Street industrial area in a prominent position sits this 451sqm building and industrial area/workshop. Unit 1 provides easy access from a wide apron, ample on-site parking and direct street frontage.

Additional key features of the premises include:

- Approx. 451sqm
- Two (2) industrial roller doors providing drive through access
- Modern office fit out with internal amenities
- On-site parking
- Close to the Pacific Highway
- NBN available
- \*GST and/or outgoings