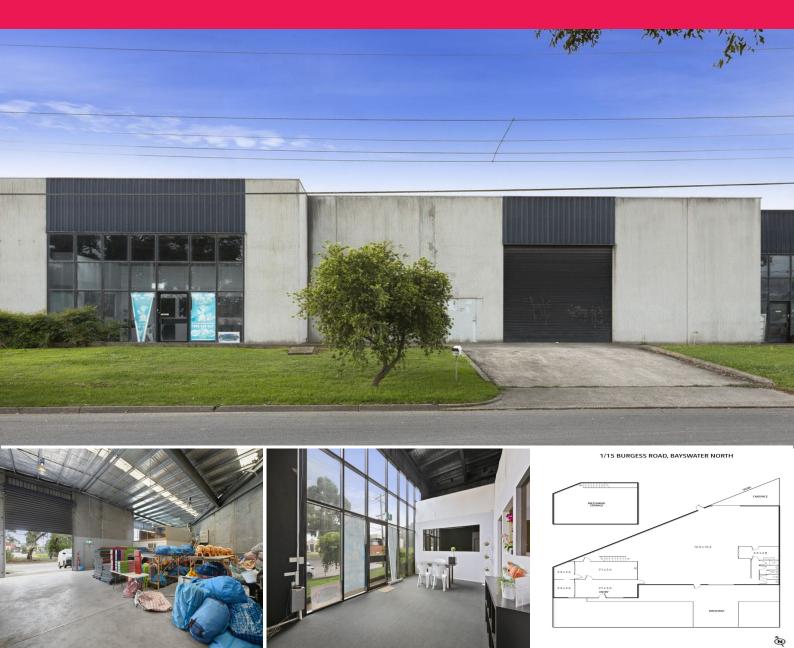

### **Large Frontage Warehouse**

Offering an excellent mix of office and warehouse space, as well as dual roller doors to enable ease of movement throughout. Separately accessible office area with a light filled showroom style space at the front. Excellent parking options all around, as well as mezzanine storage area on top of offices. Centrally located in Bayswater's industrial area being close to both Canterbury and Dorset Roads. Offered with flexible lease terms. Kitchenette/Bathroom/Shower facilities included.

• Building area | 320m2 approximately

• Zoning | Industrial 1 • Office & mezzanine area • Dual roller door access Industrial FOR LEASE

320sqm