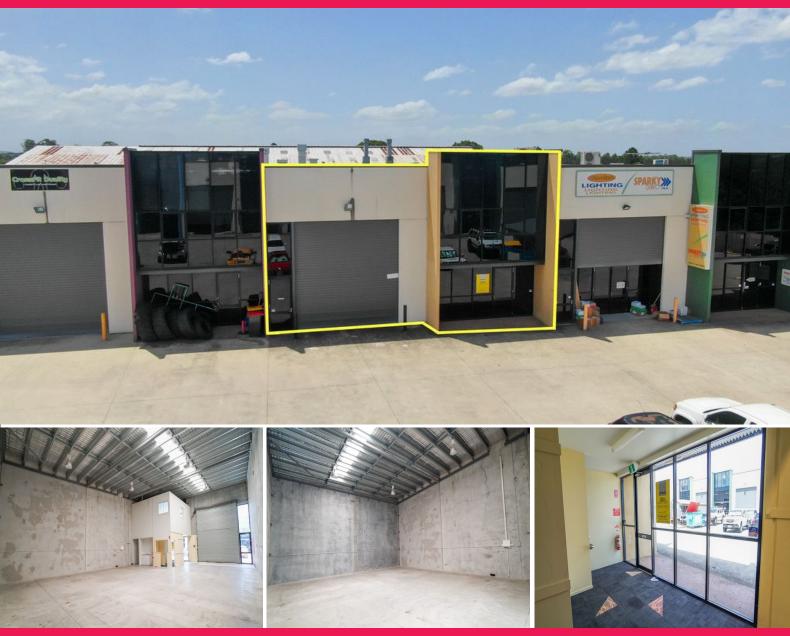

# **Tilt Panel Warehouse in Morayfield**

Ray White Commercial Northern Corridor Group is pleased to offer 4/30-36 Dickson Road, Morayfield for Lease.

- 283m2\* tilt panel warehouse comprising of 248m2\* ground floor space and 35m2\* air conditioned office.
- Container height roller door
- Ample on site parking
- Internal amenities
- Kitchenette
- Professional glass frontage
- Signage provision
- 3 phase power

For more information or

Industrial FOR LEASE

283sqm