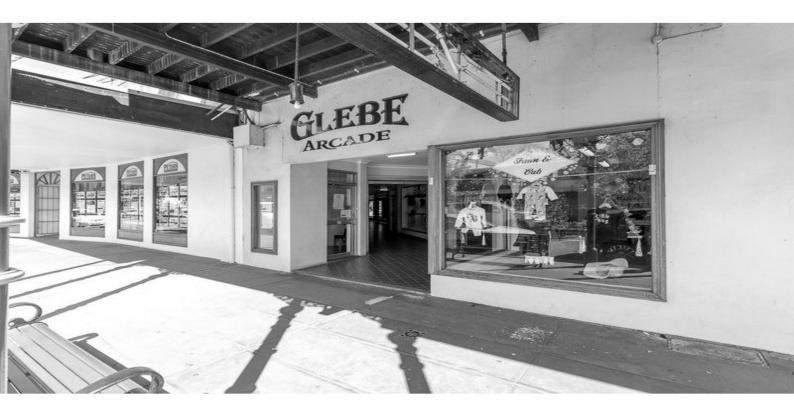

## Affordable Office Space

Situated in the iconic Glebe Arcade, Suite 1, 479 High Street measures approximately 56m2.

Comprising of one open area which can be sectioned off to suit your business' individual needs. Dual access into the property from the rear carpark or High Street. It has a large glass shopfront which can be sign written.....

- ? Kitchenette
- ? 1 car space
- ? Toilet facilities
- ? Air-conditioner
- ? Ample free parking
- ? Signage opportuniti

Offices FOR LEASE

56sqm