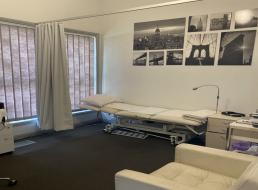

SHORT or LONG term lease

WHOLE Building or Rooms available

Freshly painted.

Landscaping Completed.

Comprises 5 consulting rooms - Each fitted with sinks. Large waiting and Reception Area, 21 Car spaces.

Medical Permit for 4 practitioners.