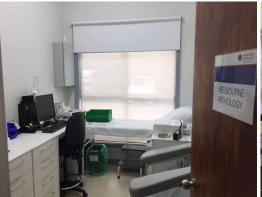

SHORT or LONG term lease

WHOLE Building or Rooms available

Freshly painted.

Landscaping Completed.

Comprises 5 consulting rooms - Each fitted with sinks. Large waiting and Reception Area, 21 Car spaces.

Medical Permit for 4 practitioners.