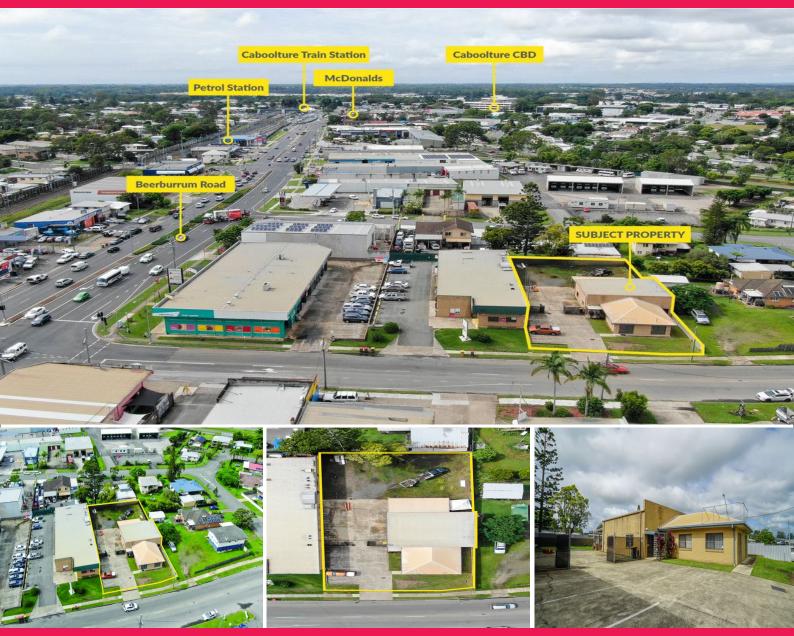

## 8 Henzell Road, Caboolture QLD 4510

## Freehold Warehouse + Office - Low Site Coverage

Flexibility best describes this low site coverage freehold property in the heart of Caboolture. Located just off the busy Beerburrum Road, the potential for investors and owner occupiers alike is extensive. The large secure yard, on site parking, functional building and high profile street frontage provides immediate opportunity, as well as future development flexibility. An impressive property in a hard-to-replicate location that is worthy of inspection today.

#### Key features:

- 1,358m? allotment
- 321m?\* building
- Secure storage yard
- Functional building w