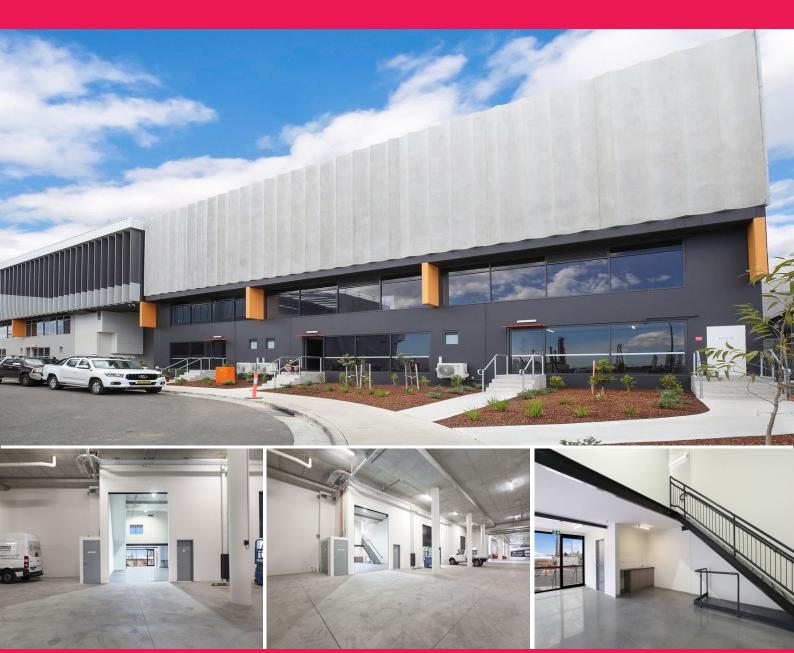

## **High Clearance Warehouse Showroom & Office**

This brand new unit in the highly desirable ?Enterprise Industrial Estate', is the first unit off the street with exposure and walk-in capability from the street.

The estate is just metres from Westfield Eastgardens and major arterial road access ways providing immediate links to Port Botany, Sydney Airport and Sydney CBD.

- IN1 General Industrial Zoning

- High clearance/clear space warehouse an showroom
- Ground floor warehouse 146sqm\*
- Office mezzanine 52sqm\*
- 2 Car spaces 13sqm\* each
- Security gated complex
- Immaculate air condit

Industrial FOR LEASE

224sqm