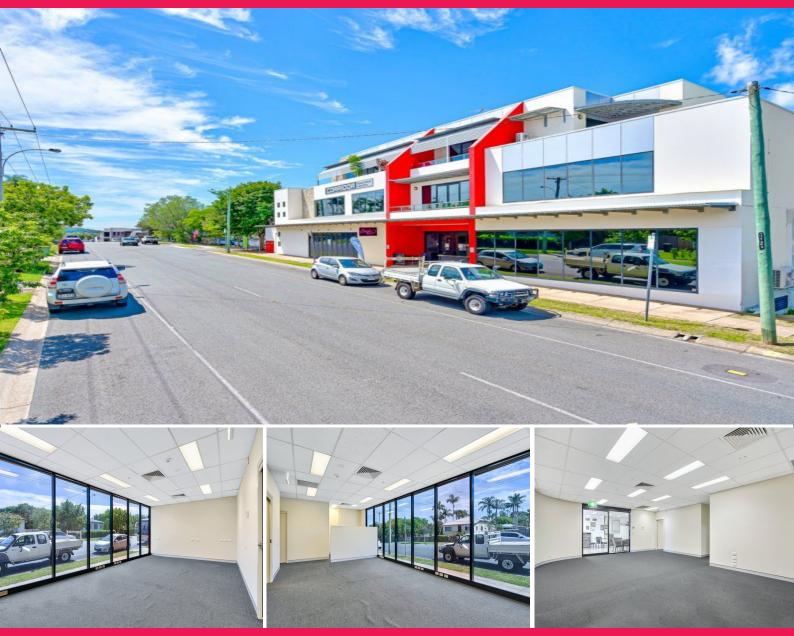

## LJ Hooker Commercial

101/58-60 Manila Street, Beenleigh QLD 4207

## 228sqm Quality Secure Ground Floor Office

- \* High security standard. Lock down standard
- \* Includes 8 exclusive secured car parks with internal access plus additional shared parks
- \* Serviced by fibre optic with high internet speed
- \* NBN available
- \* Ground floor with disabled access.
- \* Ducted air-conditioning
- \* High quality tenant mix
- \* Private amenities including kitchenette and full male/female bathrooms
- \* Suit tenant requiring privacy & security

LEASE RATE: Owner will Negotiate AVAILABLE SPACE: 228 sqm

Offices

FOR LEASE

228sqm

Yunus Muhammad

0452 278 683 ymuhammad@ljhc.com.au