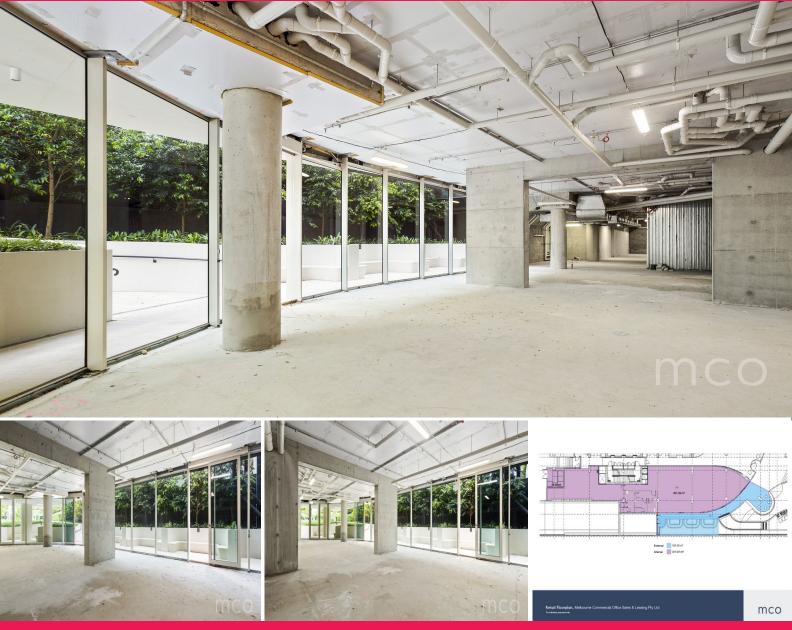

## Amazing retail tenancy available for lease or sale immediately

This prime retail opportunity ideally situated on St Kilda Rd is just over 300m2 of internal space with a spacious terrace area of 100m2 with and plenty of space to ensure social distancing regulations are implemented. Positioned at the base of Opera ? a luxury residential tower with 228 apartments, this space is now available for lease or purchase and would suit a variety of tenants.

This impressive sought-after real estate also makes for a sound retail investment to an astute investor.

Highlights for this space include:

- Lease term ? 5-15 years plus options

- Floor to ceiling glaz

Retail FOR SALE

301sqm

Melbourne Commercial

Office Sales & Leasing

Pty Ltd