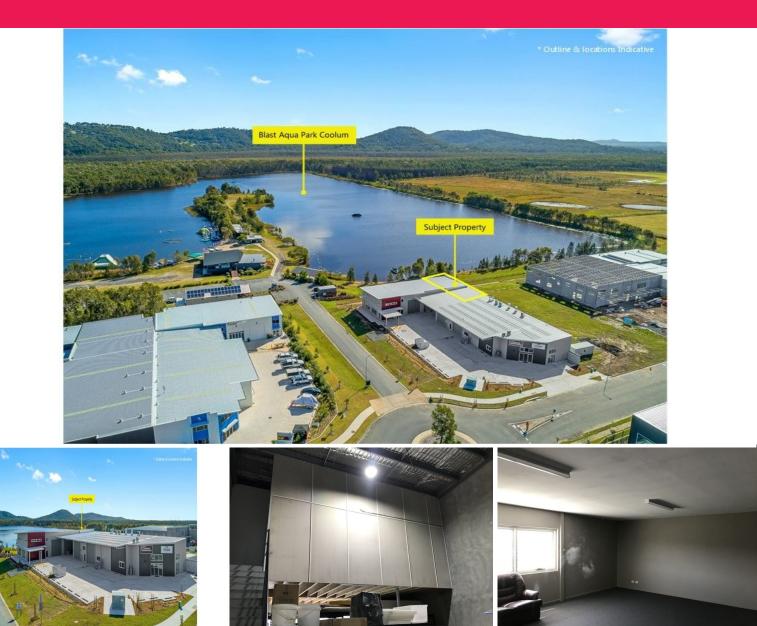

## Warehouse in Coolum Industrial Estate for lease

David Goldsworthy and Michael Shadforth from Ray White Commercial Northern Corridor Group are pleased to present to the market for lease 2/56 Lysaght Street in the Coolum Industrial Estate.

- Beautiful location beside the Aqua Park
- 166m\* warehouse
- 54m\* mezzanine floor, fully carpeted
- Mezzanine level is also air conditioned
- Under cover car park
- Extra high roller door access

\*Approximately