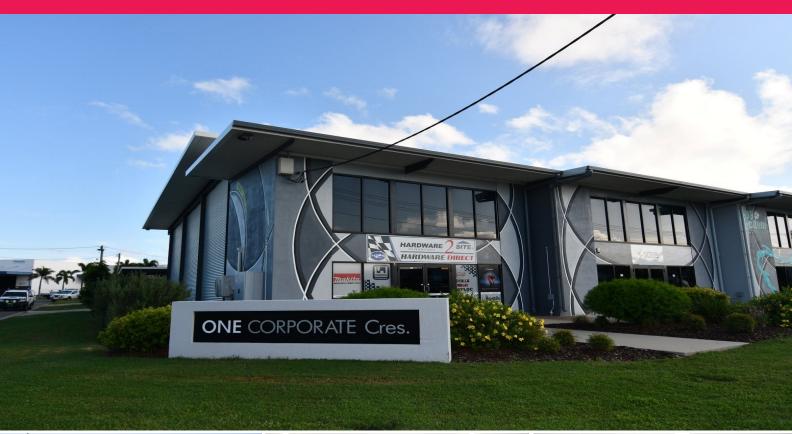

Unit 1, 1 Corporate Crescent, Garbutt QLD 4814

## Stand out from the crowd at 1 Corporate Crescent

This office & warehouse tenancy is part of a 3 unit complex constructed only 3 years ago.

The tenancy includes:

- 48 sgm of air-conditioned offices/showroom
- 147 sqm of high clearance warehouse
- 48 sqm of mezzanine level storage
- Dedicated disabled compliant bathroom
- Kitchenette
- High clearance electric roller door
- 3 undercover car spaces