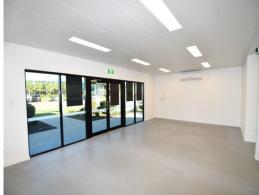

## Stand out from the crowd at 1 Corporate Crescent

This office & warehouse tenancy is part of a 3 unit complex constructed only 3 years ago.

The tenancy includes:

- 48 sgm of air-conditioned offices/showroom
- 147 sqm of high clearance warehouse
- 48 sqm of mezzanine level storage
- Dedicated disabled compliant bathroom
- Kitchenette
- High clearance electric roller door
- 3 undercover car spaces