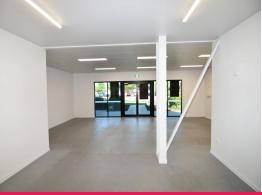

## Stand out from the crowd at 1 Corporate Crescent

This office & warehouse tenancy is part of a 3 unit complex constructed only 3 years ago.

The tenancy includes:

- 48 sgm of air-conditioned offices/showroom
- 147 sqm of high clearance warehouse
- 48 sqm of mezzanine level storage
- Dedicated disabled compliant bathroom
- Kitchenette
- High clearance electric roller door
- 3 undercover car spaces