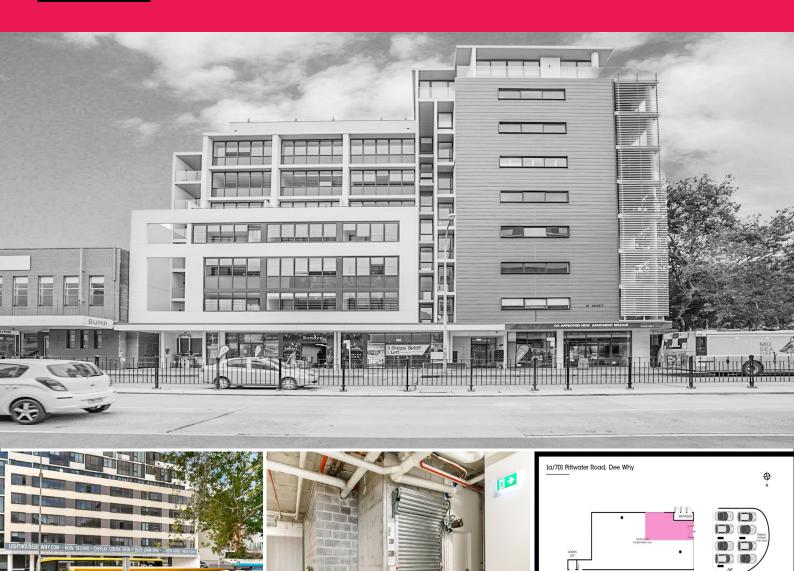

1a/701 Pittwater Road, Dee Why NSW 2099

## **BRAND NEW SHOP | EXCELLENT POSITIONING**

SEE IT TODAY, TONIGHT, TOMORROW, ANYTIME YOU LIKE? CALL US, WE NEVER SLEEP:)

| Best position on the Northern Beaches!

| Floor area 30m2 (approx.)

| Ceiling height 3.2m

| Full glass frontage

| Right on Dee Why's busiest bus stop

| Plenty of pedestrian traffic

| Excellent opportunity for a savvy business

| Loading dock & goods lift

| Access from St Davids Ave

| Located in brand new Carlyle Complex

| Under 76 residential

Retail FOR LEASE

30sqm