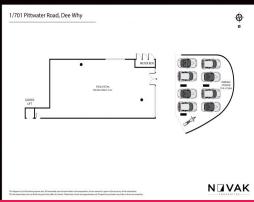

## Shop 1/701 Pittwater Road, Dee Why NSW 2099

| EXTREMELY busy pedestrian traffic

| Internal area 155m2 (approx.)

| Outside area 16m2 (approx.) excl. use

| Ceiling height 3.2m

| Full glass frontage

| Secure underground 7 carspaces

| Access at rear via St