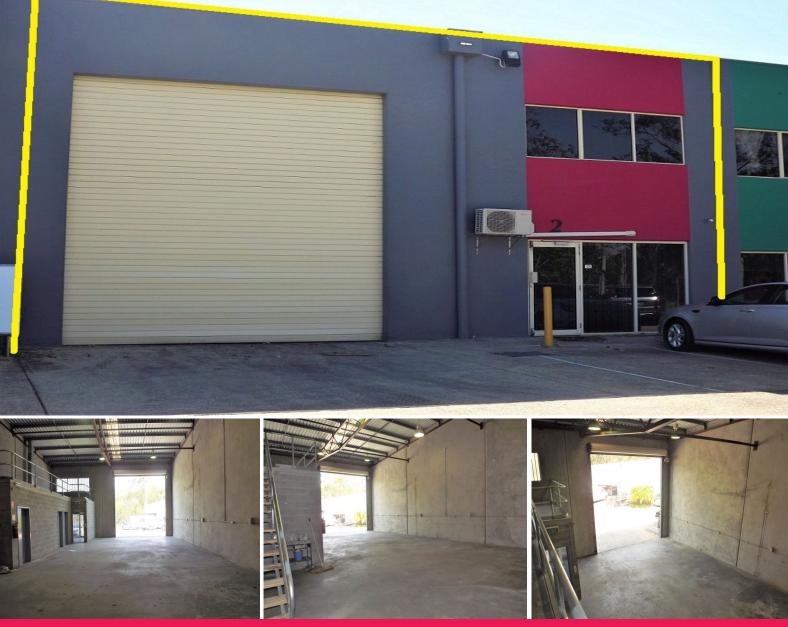

## Ray White.

Unit 2/12 Maiella Street, Stapylton QLD 4207

## **INDUSTRIAL WAREHOUSE WITH OFFICE 225m?**

- \* 225m?\* Industrial warehouse and office
- \* 2 Air-conditioned offices
- \* Large concrete mezzanine area
- \* 2 Exclusive car parks
- \* Recently painted with new flooring
- \* Male & Female amenities, both with shower
- \* 3 Phase power
- \* Good truck access
- \* Secure gated complex
- \* Easy access to the Pacific Motorway on ramps
- \* Motivated vendor will offer incentives

(approximately\*)

Industrial

FOR LEASE

225sqm