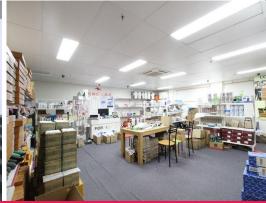

## **KEY FEATURES:**

- Internal area: 70sqm approx.
- Air-conditioned
- Direct lift access fr

Retail

FOR LEASE

70sqm