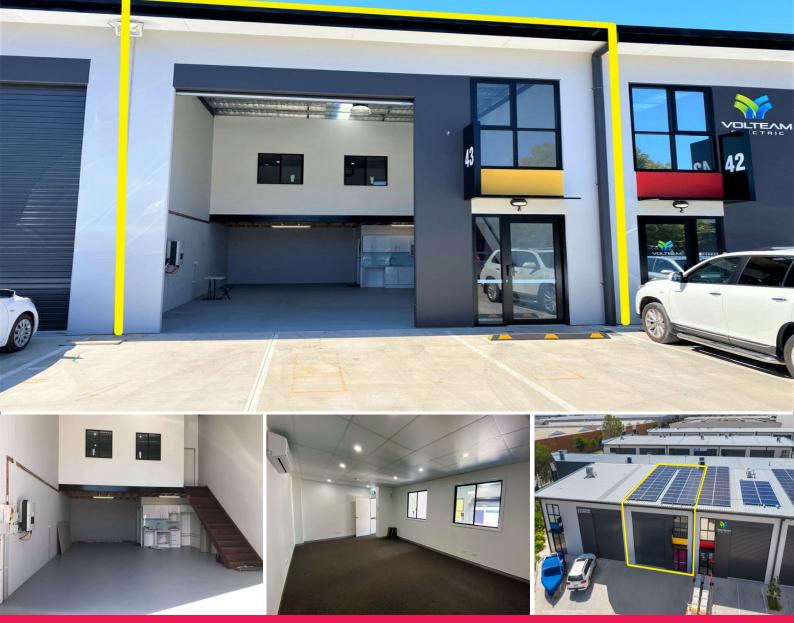

## Unit 43/16 Crockford Street, Northgate QLD 4013

## **Entry Level Industrial Warehouse in Prime Location**

• 121 Sqm\* total floor area

• 88 Sqm\* warehouse accessible via an electric container high roller door

• 33 Sqm\* air-conditioned first floor mezzanine office

• Private amenities including kitchen and shower

• Perfect for owner occupier

• NBN available to the premises

• Additional amenities onsite

• 3 Phase solar power connected to the warehouse

• Brand new modern complex situated in the heart of Northgate's business district

• Direct access to the Gateway Motorway and Brisbane Airport • Call for further information