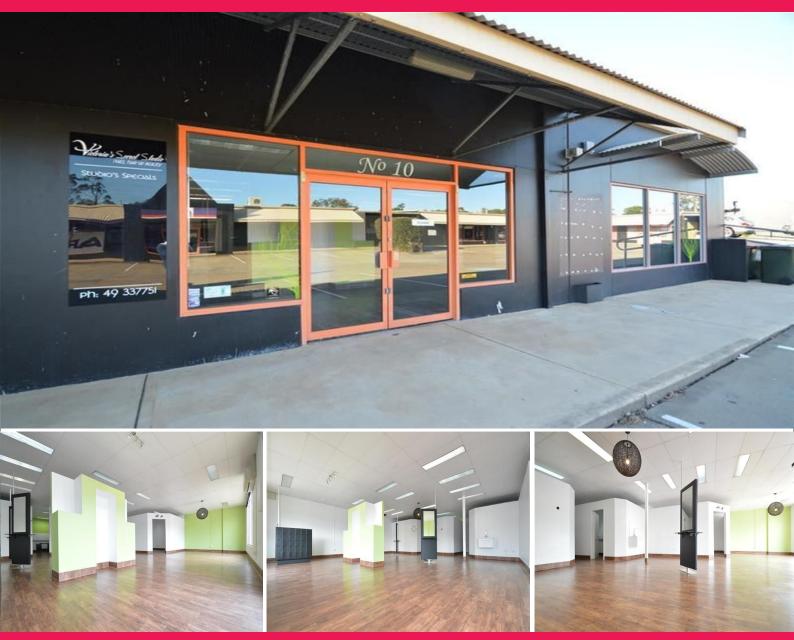

### **GREENHILLS COMMERCIAL SUITE**

Building Area: 162m2 (Approx)

Commercial suite located opposite Stockland Greenhills Shopping Centre. The property has previously been used as a hair & beauty salon but is sure to suit a multitude of uses including retail or medical.

Features of the suite include:

- \* Total floor area of 162m2 (approx)
- \* Reception area & waiting room
- \* Partitioned rooms with hand basins
- \* Internal amenities including kitchenette
- \* Air conditioning

This complex has a dive

Offices

FOR LEASE

162sqm