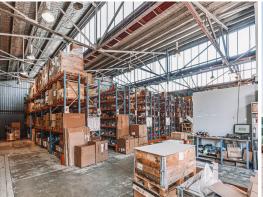

## Warehouse + Office - located in Seven Hills Business Park

Last space available in Building B, 22 Powers Road.

Premium warehouse with a quality office located in the heart of Seven Hills Industrial area.

- Roller door access
- Located within Seven

Industrial

FOR LEASE

533sqm