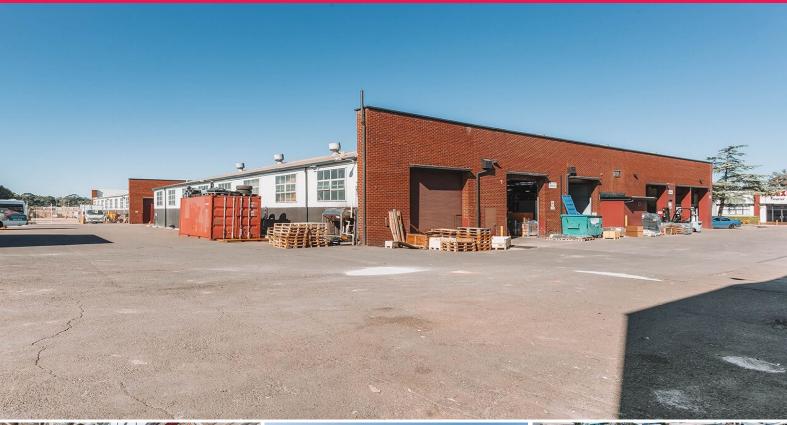

## Building B2/22 Powers Road, Seven Hills NSW 2147

## Warehouse + Office - located in Seven Hills Business Park

Last space available in Building B, 22 Powers Road.

Premium warehouse with a quality office located in the heart of Seven Hills Industrial area.

The property enjoys excellent transport advantages with easy access to Sydney's major arterial roads, including; M2 Hills Motorway, M4 Western Motorway, and Westlink M7.

B2, 22 Powers Road is a short walk from the Seven Hills Train Station and bus terminus, providing the ultimate convenience for users.